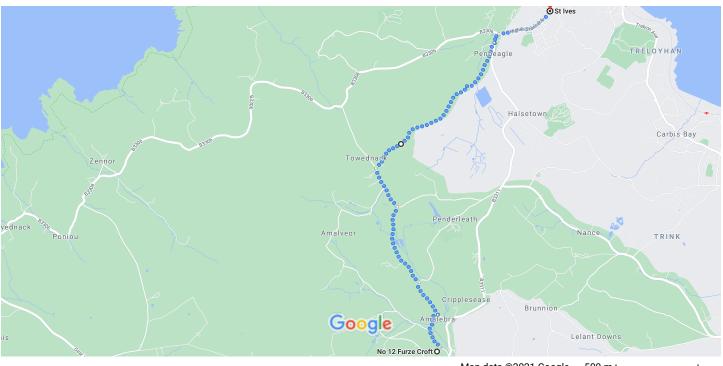

## Google Maps No 12 Furze Croft to St Ives, St Ives

Walk 3.6 miles, 1 hr 10 min

Map data ©2021 Google 500 m

 Use caution–walking directions may not always reflect realworld conditions
No 12 Furze Croft

12 Furze Croft, Nancledra, Penzance TR20 8BB

| 1 | 1. | Walk north-west                               |                  |
|---|----|-----------------------------------------------|------------------|
| 4 | 2. | Turn left                                     | 0.3 mi           |
| 4 | 3. | Turn left                                     | 0.3 mi           |
| 4 | 4. | Turn left                                     | 0.7 mi           |
| Ļ | 5. | Turn right onto Towednack Rd                  | 0.3 mi<br>1.4 mi |
| 4 | 6. | Turn left onto B3311                          |                  |
| Ļ | 7. | Turn right onto Higher Stennack/B3306         | 433 ft           |
| ٢ | 8. | Slight right to stay on Higher Stennack/B3306 | 0.4 mi           |
|   |    |                                               | 112 ft           |

## St lves

These directions are for planning purposes only. You may find that construction projects, traffic, weather, or other events may cause conditions to differ from the map results, and you should plan your route accordingly. You must obey all signs or notices regarding your route.